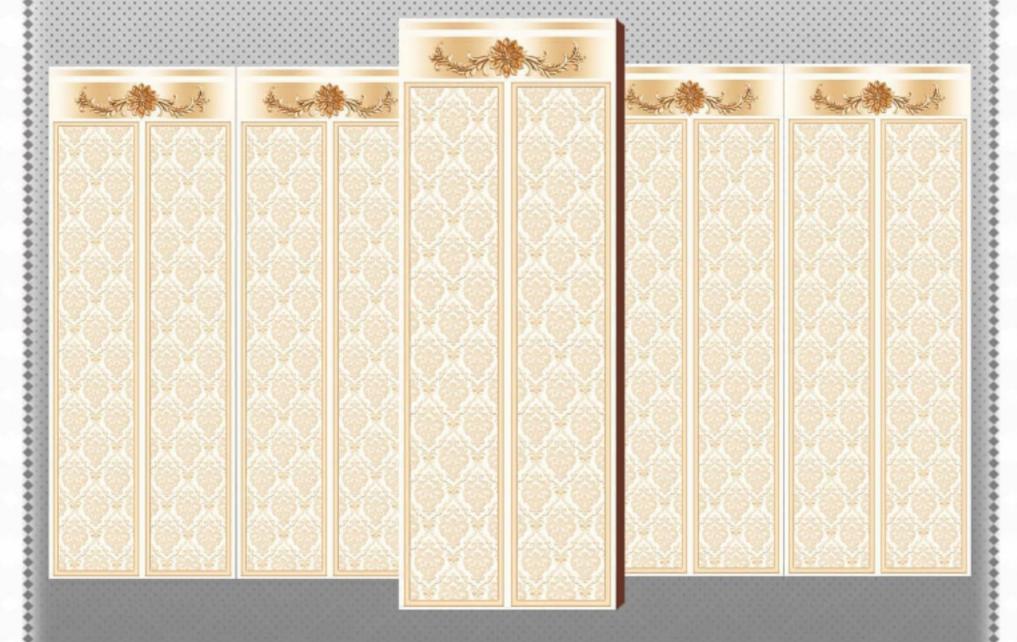

### 40 100 FLAT GLOSSY Ravena **₩** \*<sub>B</sub>

..... RAVENA CREAM .....

TROPICAL BEIGE 40×100 ROSTIC GLOSSY

.....TROPICAL BEIGE .....

CARRARA (4FACE) 40×100 ROSTIC GLOSSY

CARRARA

SNOMAN 40×120 FLAT GLOSSY