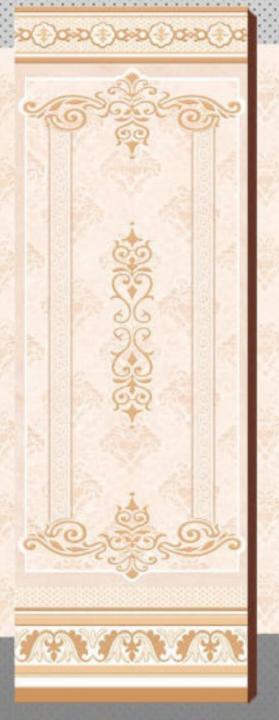

## LARAN 40×120 FLAT GLOSSY **₩**\*<sub>B</sub>= LARAN

PALAZO 102 40×120 FLAT MATT

**PALAZO** 

TOPCERAM 40×120 ROSTIC GLOSSY **₩**\*<sub>B</sub>= .TOP CERAM....

**IGUS BONY 40×120 ROSTIC MATT** 

**IGUS** 

IGUS BROWN 40×120 ROSTIC MATT