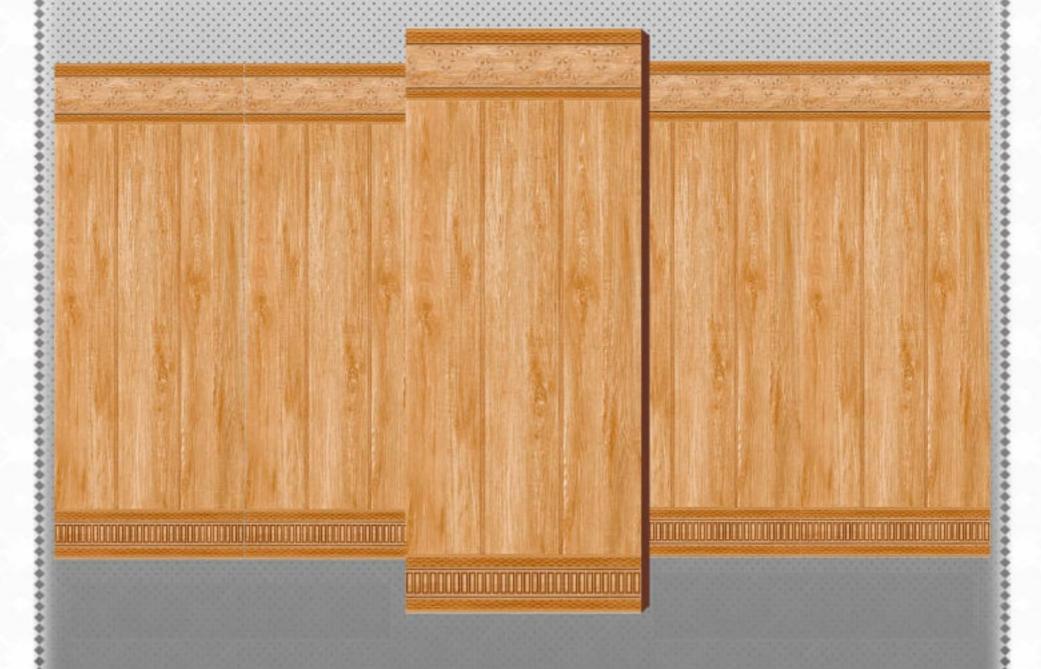

### ZLIN 40×120 ROSTIC MATT **₩**M**= ZLIN**

TIDAL 40×120 ROSTIC GLOSSY **₩**\*<sub>B</sub>**=** TIDAL