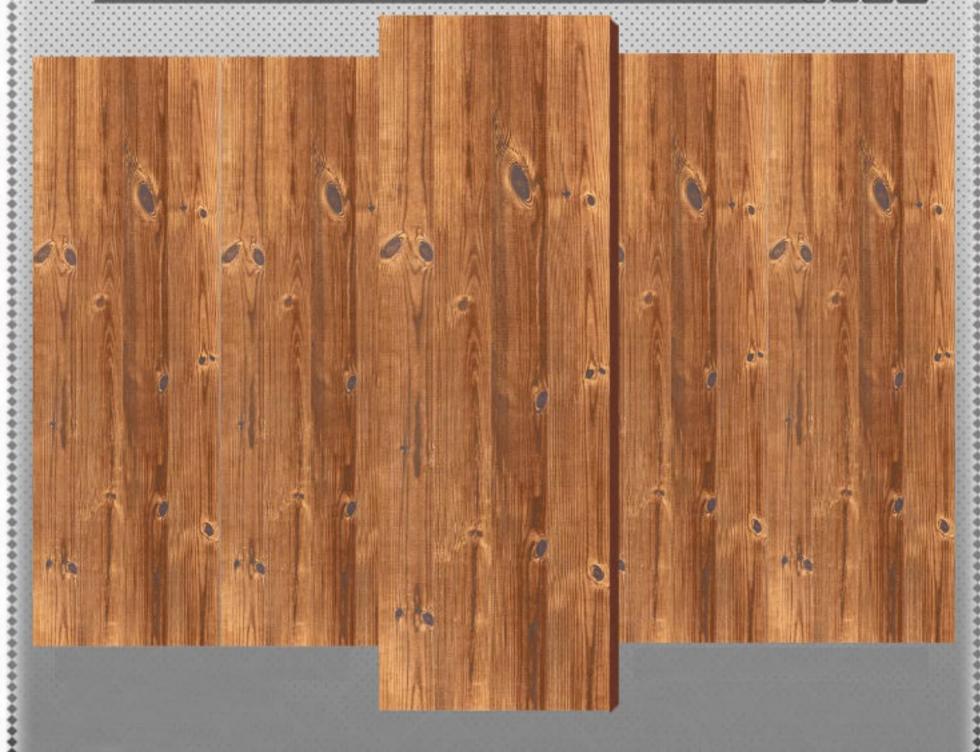

## RAKY 40×120 FLAT GLOSSY **₩** \*<sub>B</sub> **RAKY**

PANIZ 40×120 FLAT GLOSSY

**PANIZ** 

PATRIX 40×120 FLAT MATT

**PATRIX** 

TERMO WOOD 40×120 ROSTIC MATT

TERMO WOOD 40×120 ROSTIC MATT

\*\*\*\*\*TERMO WOOD BROWN\*\*\*\*\*\*\*