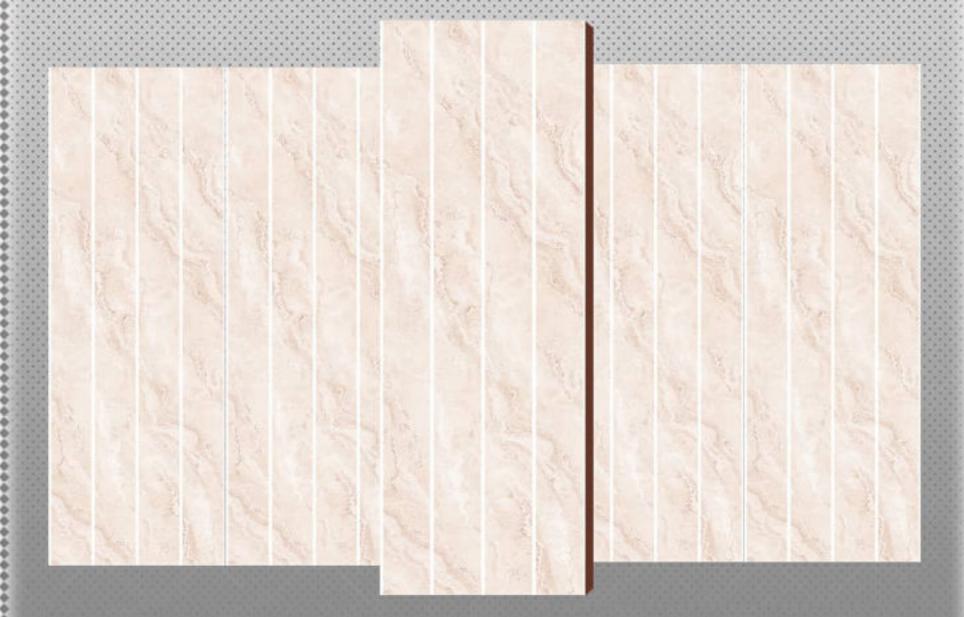

### 40 100 FLAT GLOSSY Ravena **₩** \*<sub>B</sub>

..... RAVENA CREAM .....

TROPICAL BEIGE 40×100 ROSTIC GLOSSY

.....TROPICAL BEIGE .....

CARRARA (4FACE) 40×100 ROSTIC GLOSSY

CARRARA

SNOMAN 40×120 FLAT GLOSSY