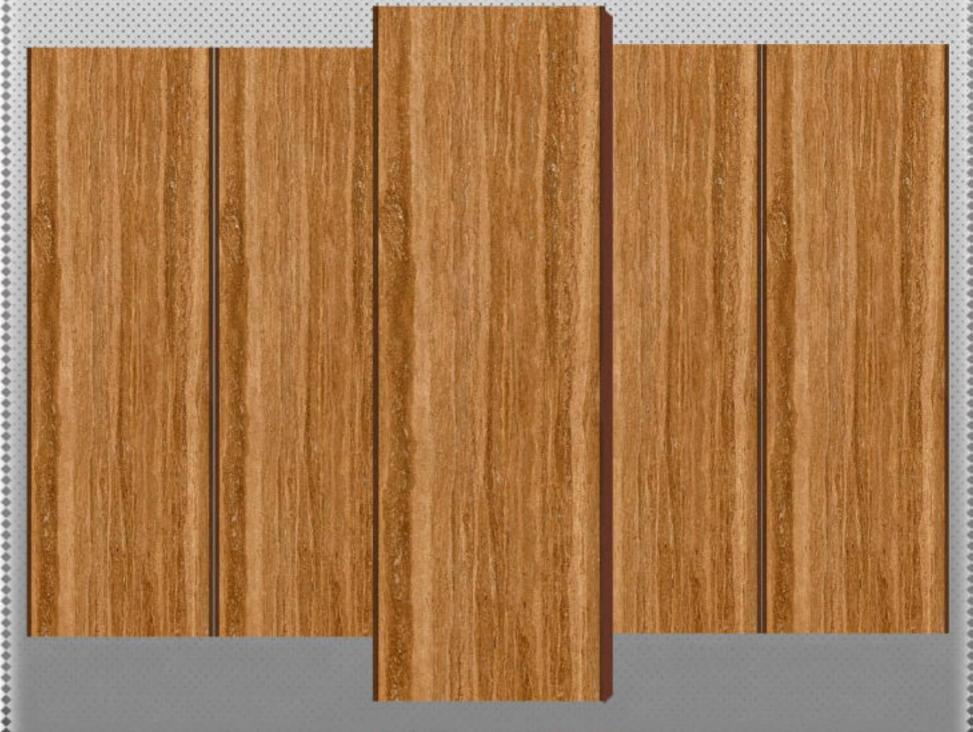

## RAKY 40×120 FLAT GLOSSY **₩** \*<sub>B</sub> **RAKY**

PANIZ 40×120 FLAT GLOSSY

**PANIZ** 

PATRIX 40×120 FLAT MATT

**PATRIX** 

TERMO WOOD 40×120 ROSTIC MATT

TERMO WOOD 40×120 ROSTIC MATT

\*\*\*\*\*TERMO WOOD BROWN\*\*\*\*\*\*\*