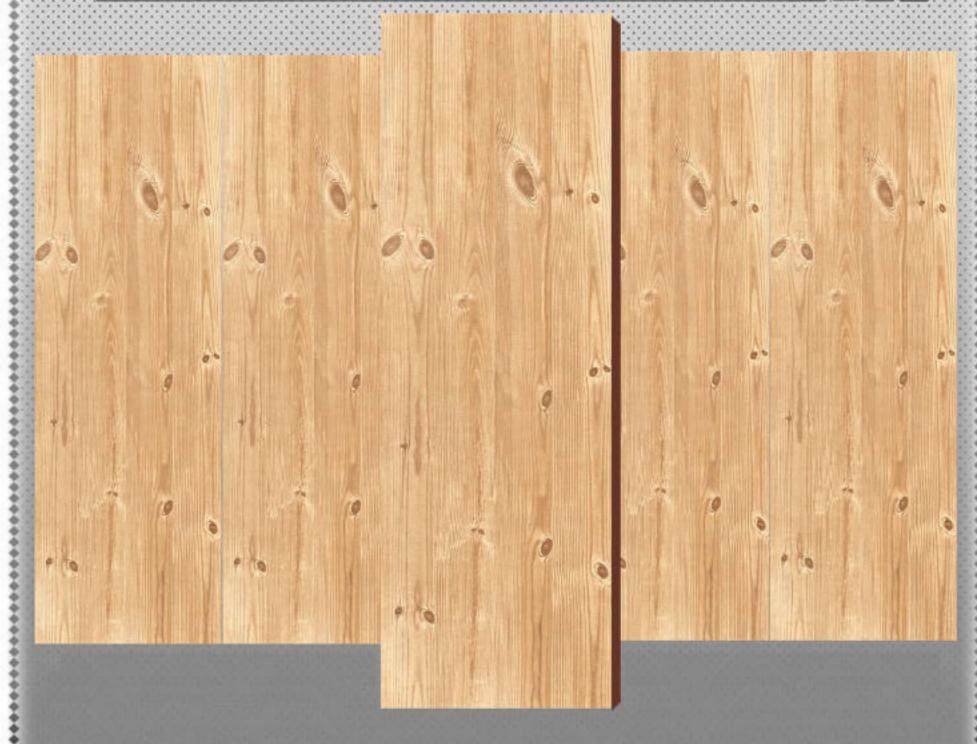

## RAKY 40×120 FLAT GLOSSY **₩** \*<sub>B</sub> **RAKY**

PANIZ 40×120 FLAT GLOSSY

**PANIZ** 

PATRIX 40×120 FLAT MATT

**PATRIX** 

TERMO WOOD 40×120 ROSTIC MATT

TERMO WOOD 40×120 ROSTIC MATT

\*\*\*\*\*TERMO WOOD BROWN\*\*\*\*\*\*\*