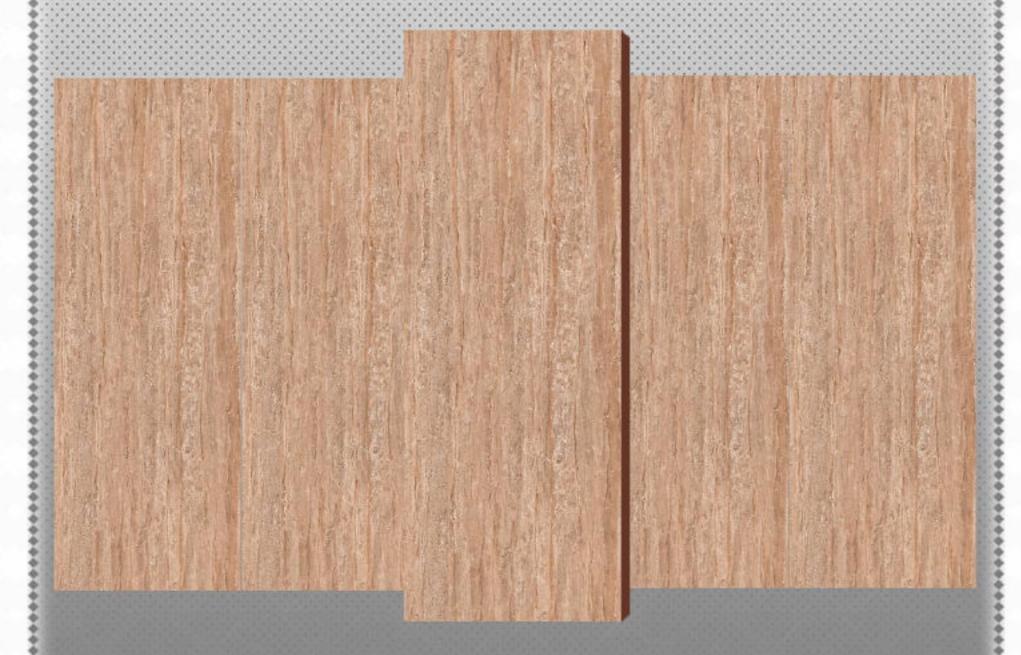

#### ARSHAN WHITE 40×100 FLAT GLOSSY

..... ARSHAN WHITE .....

**AMANDO BONY** 

40×100 FLAT MATT

AMANDOBONY

ALBERTA CREAM

40×100 FLAT MATT

..... ALBERTA CREAM .....