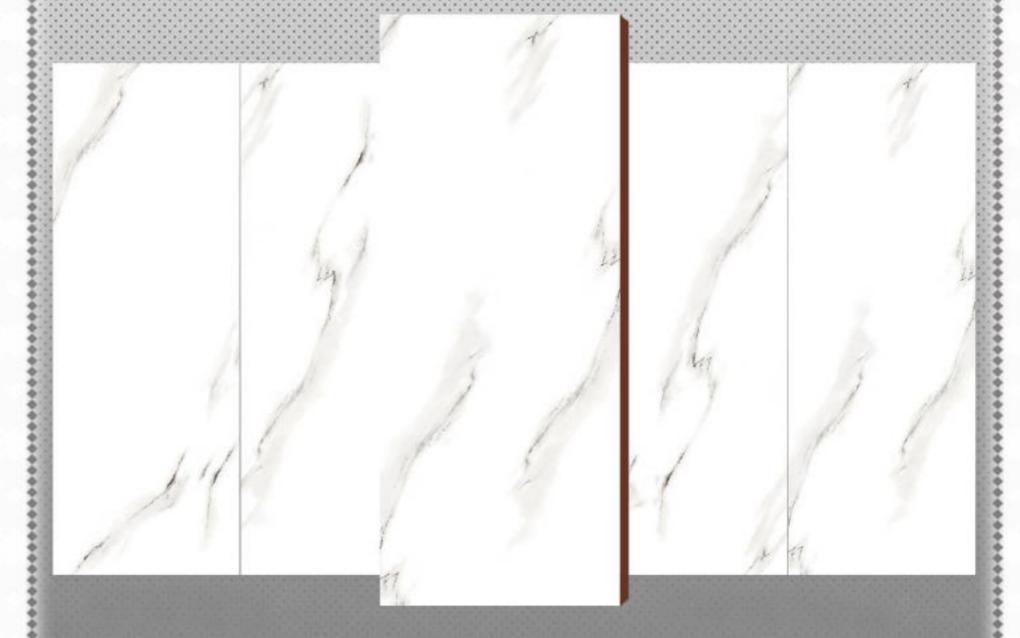

### DEHLI 40×100 CONIC GLOSSY





**DEHLI GRAY** 

### 40 100 FLAT GLOSSY Ravena **₩** \*<sub>B</sub>

..... RAVENA CREAM .....

TROPICAL BEIGE 40×100 ROSTIC GLOSSY





.....TROPICAL BEIGE .....

CARRARA (4FACE) 40×100 ROSTIC GLOSSY





CARRARA

SNOMAN 40×120 FLAT GLOSSY





SNOMAN

## LARAN 40×120 FLAT GLOSSY **₩**\*<sub>B</sub>= LARAN

PALAZO 102 40×120 FLAT MATT





**PALAZO** 

TOPCERAM 40×120 ROSTIC GLOSSY **₩**\*<sub>B</sub>= .TOP CERAM....

**IGUS BONY 40×120 ROSTIC MATT** 





**IGUS** 

IGUS BROWN 40×120 ROSTIC MATT





**IGUS** 

## RAKY 40×120 FLAT GLOSSY **₩** \*<sub>B</sub> **RAKY**

PANIZ 40×120 FLAT GLOSSY



**PANIZ** 

PATRIX 40×120 FLAT MATT



**PATRIX** 

TERMO WOOD 40×120 ROSTIC MATT





TERMO WOOD 40×120 ROSTIC MATT





\*\*\*\*\*TERMO WOOD BROWN\*\*\*\*\*\*\*

### ZLIN 40×120 ROSTIC MATT **